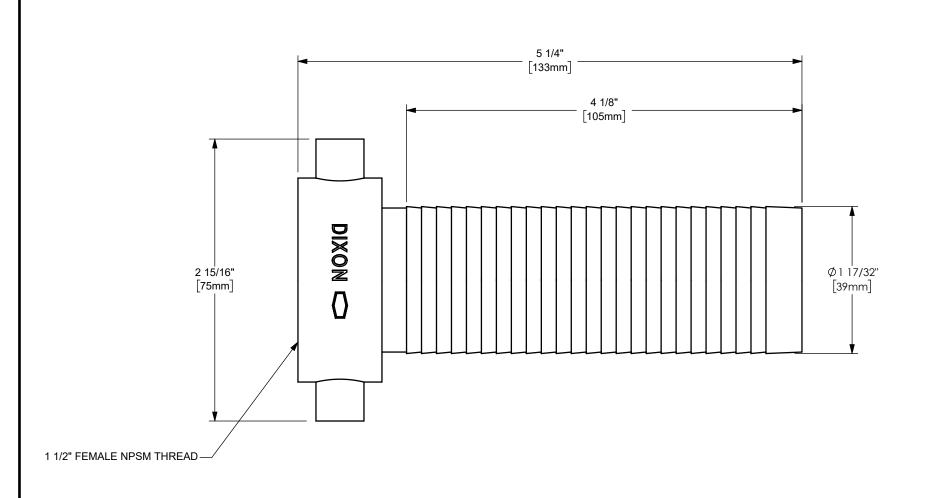

## NOTE(S)

- 1) GASKET NOT SHOWN.
- 2) SEE WEBSITE FOR REPLACEMENT PARTS.

The Right Connection™

dixonvalve.com

|  | 1                                                                                                                                                                                                                                                                                                                                                                                                                                                                                                                                                                                                                                                            | KLW20                   |                                                    | 1 1/2" GASKET      | LEATHER            | 1    |
|--|--------------------------------------------------------------------------------------------------------------------------------------------------------------------------------------------------------------------------------------------------------------------------------------------------------------------------------------------------------------------------------------------------------------------------------------------------------------------------------------------------------------------------------------------------------------------------------------------------------------------------------------------------------------|-------------------------|----------------------------------------------------|--------------------|--------------------|------|
|  | ITEM NO.                                                                                                                                                                                                                                                                                                                                                                                                                                                                                                                                                                                                                                                     | REPLACEMENT PART NUMBER | DESCRIPTION                                        |                    | MATERIAL           | QTY. |
|  | PROPRIETARY AND CONFIDENTIAL  This drawing is owned by Dixon Valve & Coupling Co. and shall be returned upon demand. It is loaned on condition that it shall not be copied or reproduced or submitted to others without the owners consent. In accepting it subject to this condition the recipient further agrees that this drawing or any design detail or concept disclosed herein shall not be used in any way detrimental to or in competition with the owner. If the recipent does not agree to the terms of this agreement they shall return this drawing immediately. The information contained in this drawing is subject to change without notice. |                         | DIXONU.S.A.  THE RIGHT CONNECTION ™                |                    |                    |      |
|  |                                                                                                                                                                                                                                                                                                                                                                                                                                                                                                                                                                                                                                                              |                         | TITLE: 1 1/2" SUPER KING™ LONG SHANK HOSE COUPLING |                    |                    |      |
|  |                                                                                                                                                                                                                                                                                                                                                                                                                                                                                                                                                                                                                                                              |                         | ımmediately.<br>je without notice.                 | MATERIAL: PLATED S | TEEL / PLATED IRON |      |

PART NUMBER:

DO NOT SCALE THIS DRAWING

SDMP20