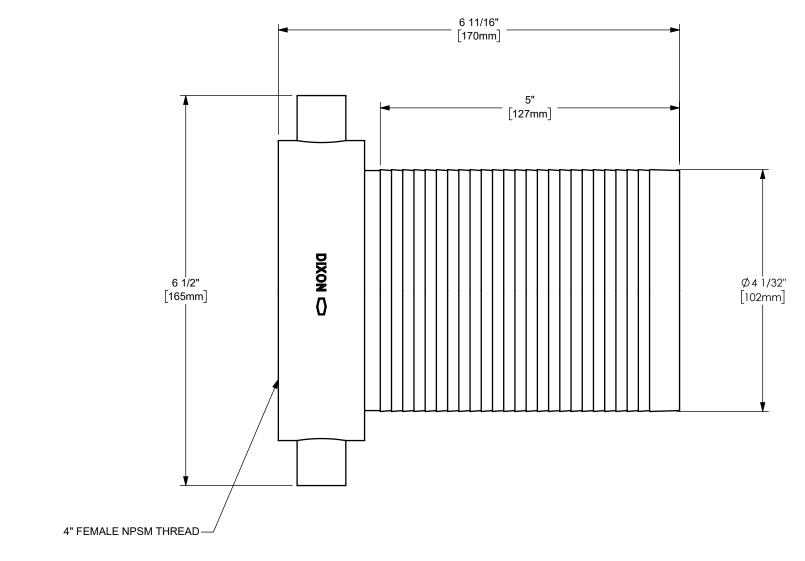

DIXON U.S.A.

THE RIGHT CONNECTION ™

4" SUPER KING™ LONG SHANK HOSE COUPLING

MATERIAL:

PART NUMBER:

ΠΤLE:

PLATED STEEL / PLATED IRON

DO NOT SCALE THIS DRAWING