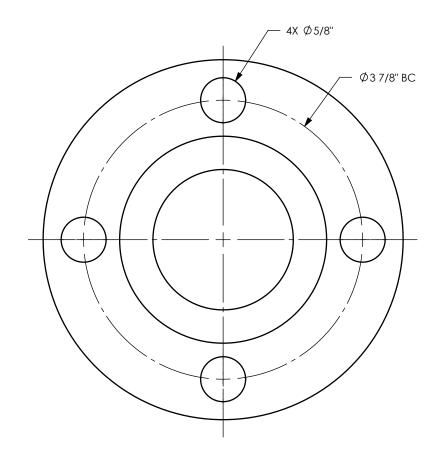

## DIXON [

U.S.A.

THE RIGHT CONNECTION ™

TITLE:

1½" 150# SLIP-ON FLANGE

MATERIAL:

PART NUMBER:

CARBON STEEL