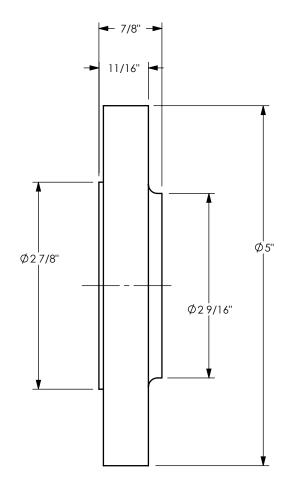

## DIXON [

U.S.A.

THE RIGHT CONNECTION ™

TITLE:

1½" 150# SLIP-ON FLANGE

MATERIAL:

PART NUMBER:

CARBON STEEL