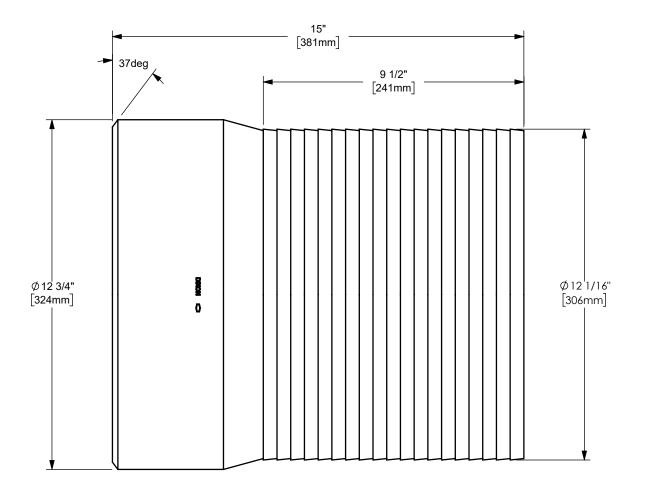

## DIXON [

U.S.A.

12" KING™ COMBINATION NIPPLE WITH BEVELED END

MATERIAL:

ΠΤLE:

CARBON STEEL

DO NOT SCALE THIS DRAWING

PART NUMBER:

**STB120**