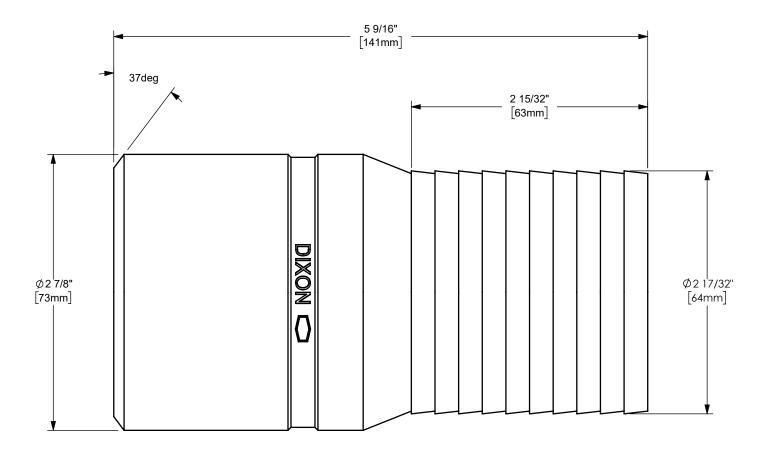

DIXON (

U.S.A.

2 1/2" KING™ COMBINATION NIPPLE WITH BEVELED END

MATERIAL:

PART NUMBER:

ΠΤLE:

CARBON STEEL

DO NOT SCALE THIS DRAWING