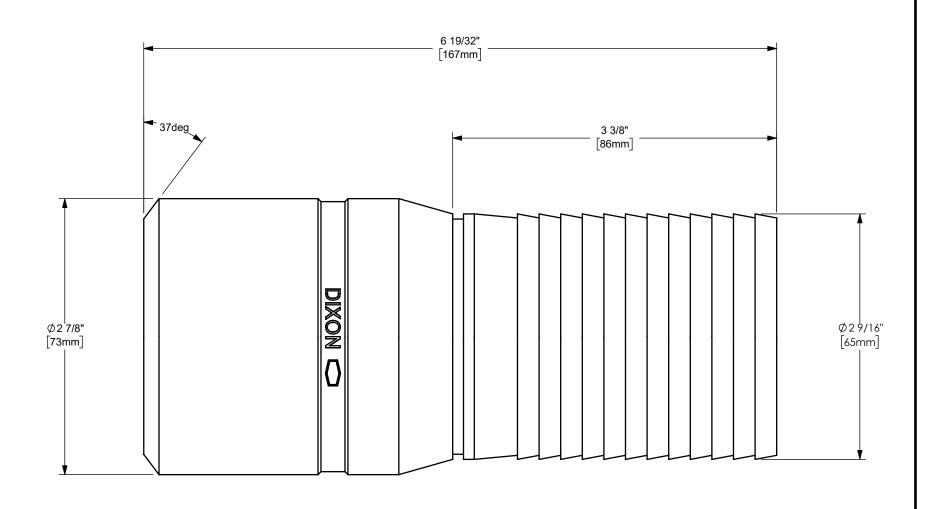

## DIXON (

U.S.A.

THE RIGHT CONNECTION ™

TITLE:

2 1/2" KING CRIMP™ STEM WITH BEVELED END

MATERIAL:

CARBON STEEL

DO NOT SCALE THIS DRAWING

PART NUMBER:

STB30CS