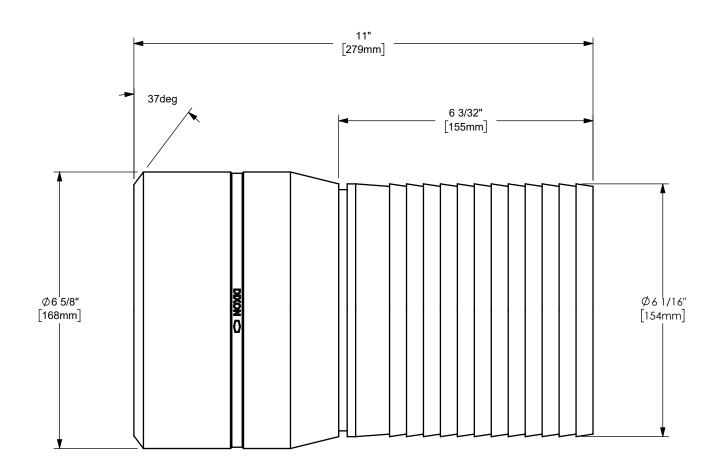

|                                                                                                                                                                                                                                                                                                                                                                                                                                                                                      | MATERIAL: |   |
|--------------------------------------------------------------------------------------------------------------------------------------------------------------------------------------------------------------------------------------------------------------------------------------------------------------------------------------------------------------------------------------------------------------------------------------------------------------------------------------|-----------|---|
| This drawing is owned by Dixon Valve & Coupling Co. and shall be returned<br>upon demand. It is loaned on condition that it shall not be copied or<br>reproduced or submitted to others without the owners consent. In accepting<br>it subject to this condition the recipient further agrees that this drawing or any<br>design detail or concept disclosed herein shall not be used in any way<br>detrimental to or in competition with the owner. If the recipient dows not agree | TITLE:    | ( |

PROPRIETARY AND CONFIDENTIAL

**DIXON**  $\bigcirc$  U.S.A. *THE RIGHT CONNECTION*  $^{\text{TM}}$ 

6" KING CRIMP™ STEM WITH BEVELED END

STB60CS

CARBON STEEL

dixonvalve.com