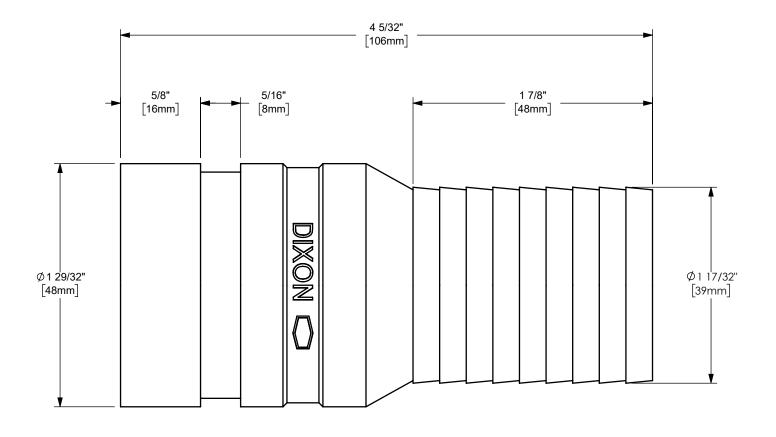

## DIXON [

U.S.A.

TITLE:

1 1/2" KING™ COMBINATION NIPPLE WITH VICTAULIC GROOVED END

MATERIAL:

CARBON STEEL

DO NOT SCALE THIS DRAWING

PART NUMBER:

STV20