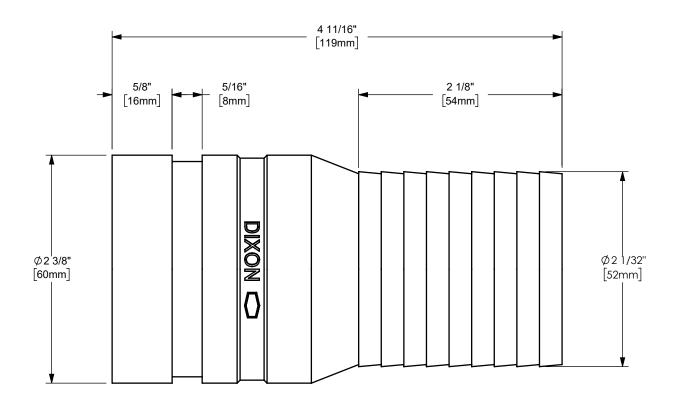

| <b>PROPRIETARY AND CONFIDENTIAL</b><br>This drawing is owned by Dixon Valve & Coupling Co. and shall be returned<br>upon demand. It is loaned on condition that it shall not be copied or<br>reproduced or submitted to others without the owners consent. In accepting<br>it subject to this condition the recipient further agrees that this drawing or any<br>design detail or concept disclosed herein shall not be used in any way<br>detrimental to or in competition with the owner. If the recipent does not agree<br>to the terms of this agreement they shall return this drawing immediately.<br>The information contained in this drawing is subject to change without notice. | DIXON CONNECTION ™<br>TITLE:<br>2" KING™ COMBINATION NIPPLE<br>WITH VICTAULIC GROOVED END<br>MATERIAL:<br>CARBON STEEL |
|--------------------------------------------------------------------------------------------------------------------------------------------------------------------------------------------------------------------------------------------------------------------------------------------------------------------------------------------------------------------------------------------------------------------------------------------------------------------------------------------------------------------------------------------------------------------------------------------------------------------------------------------------------------------------------------------|------------------------------------------------------------------------------------------------------------------------|
| DO NOT SCALE THIS DRAWING                                                                                                                                                                                                                                                                                                                                                                                                                                                                                                                                                                                                                                                                  | PART NUMBER: STV25                                                                                                     |