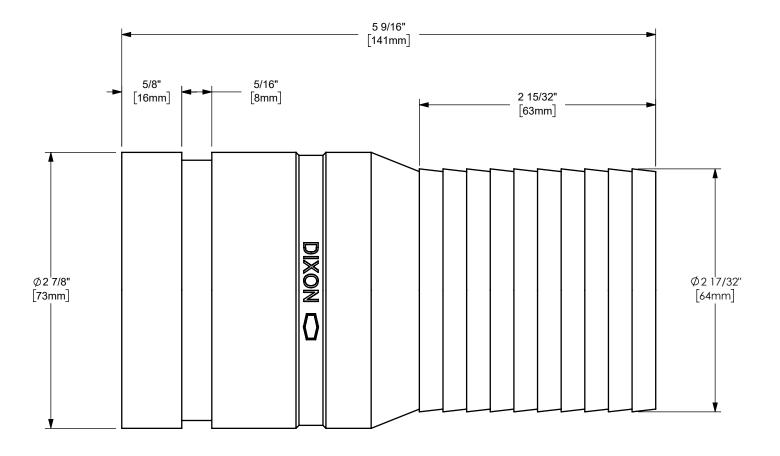

## DIXON [

U.S.A.

2 1/2" KING™ COMBINATION NIPPLE WITH VICTAULIC GROOVED END

THE RIGHT CONNECTION ™

MATERIAL:

ΠΤLE:

CARBON STEEL

DO NOT SCALE THIS DRAWING

PART NUMBER:

STV30