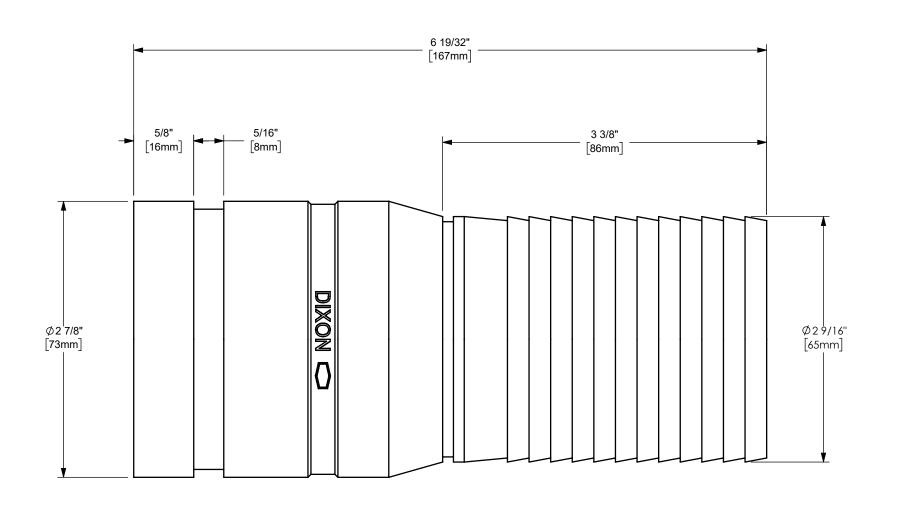

## DIXON (

U.S.A.

THE RIGHT CONNECTION  $\,^{\mathrm{TM}}$ 

TITLE:

2 1/2" KING CRIMP™ STEM WITH VICTAULIC GROOVED END

MATERIAL:

PART NUMBER:

PLATED STEEL

DO NOT SCALE THIS DRAWING

\_

STV30CS