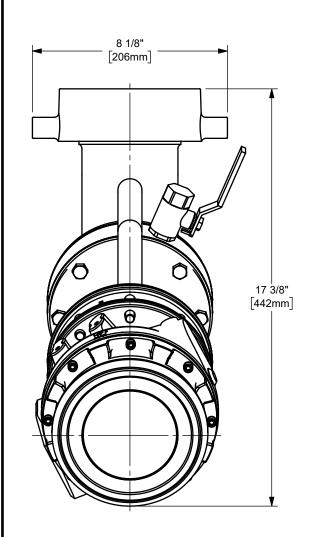

## DIXON (

U.S.A.

THE RIGHT CONNECTION  $^{\mathsf{TM}}$ 

TITLE:

4" RAILROAD TANK CAR UNLOADING ASSEMBLY

MATERIAL:

ASSEMBLY

PART NUMBER:

TF010201H20API