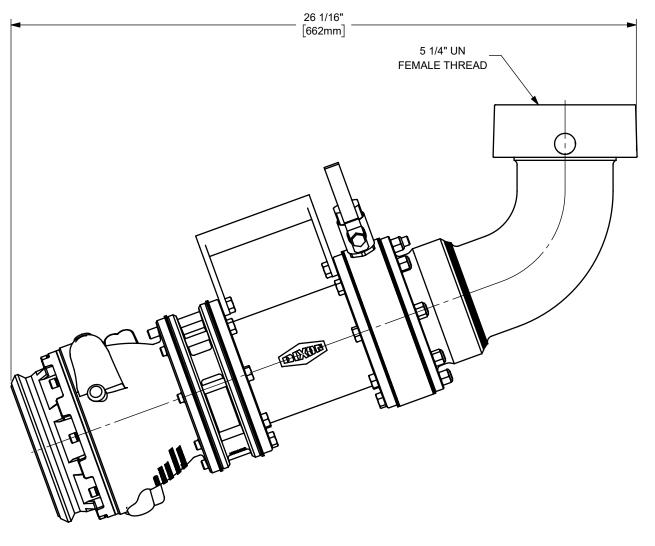

## DIXON (

U.S.A.

THE RIGHT CONNECTION  $^{\mathsf{TM}}$ 

TITLE:

4" RAILROAD TANK CAR UNLOADING ASSEMBLY

MATERIAL:

ASSEMBLY

PART NUMBER:

TF010201H20API