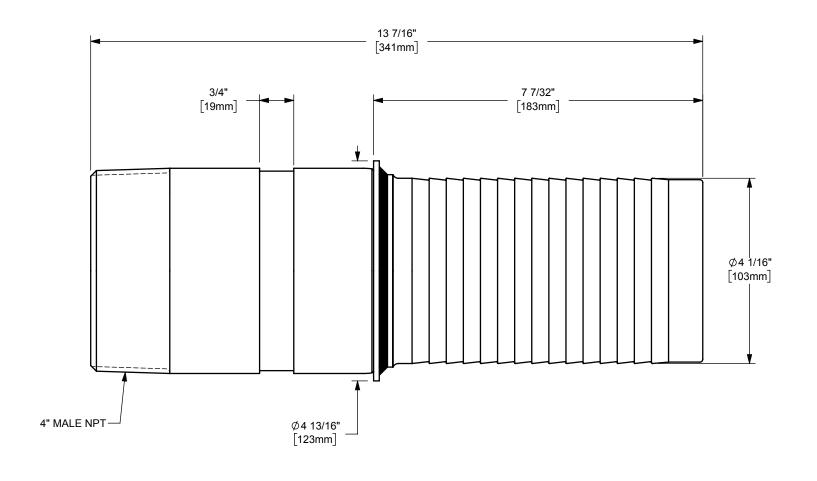

## DIXON [

U.S.A.

ΓΙΤLE:

MATERIAL:

4" LONG STYLE HOLEDALL MALE STEM

PART NUMBER:

STAINLESS STEEL

DO NOT SCALE THIS DRAWING