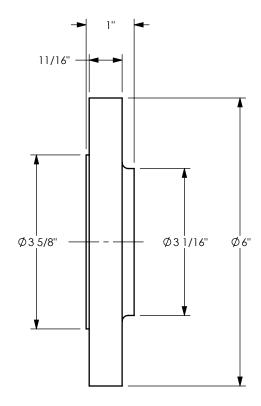

| PROPRIETARY AND CONFIDENTIAL                                                                                                                                                                                                                                                                                                                                                                                                                                                                                                                                                                                                                         | DIXON U.S.A.                      |
|------------------------------------------------------------------------------------------------------------------------------------------------------------------------------------------------------------------------------------------------------------------------------------------------------------------------------------------------------------------------------------------------------------------------------------------------------------------------------------------------------------------------------------------------------------------------------------------------------------------------------------------------------|-----------------------------------|
| This drawing is owned by Dixon Valve & Coupling Co. and shall be returned upon<br>demand. It is loaned on condition that it shall not be copied or reproduced or<br>submitted to others without the owners consent. In accepting it subject to this<br>condition the recipient further agrees that this drawing or any design detail or<br>concept disclosed herein shall not be used in any way detrimental to or in<br>competition with the owner. If the recipient does not agree to the terms of this<br>agreement they shall return this drawing immediately. The information<br>contained in this drawing is subject to change without notice. | THE RIGHT CONNECTION ™            |
|                                                                                                                                                                                                                                                                                                                                                                                                                                                                                                                                                                                                                                                      | TITLE:<br>2" 150# THREADED FLANGE |
|                                                                                                                                                                                                                                                                                                                                                                                                                                                                                                                                                                                                                                                      | MATERIAL: STAINLESS STEEL         |
| DO NOT SCALE THIS DRAWING                                                                                                                                                                                                                                                                                                                                                                                                                                                                                                                                                                                                                            | PART NUMBER: TR200                |