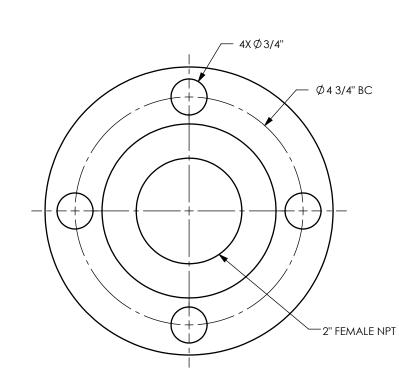

| PROPRIETARY AND CONFIDENTIAL                                                                                                                                                                                                                                                                                                                                                                                                                                                                                                                                                                                                                         | DIXON U.S.A.                      |
|------------------------------------------------------------------------------------------------------------------------------------------------------------------------------------------------------------------------------------------------------------------------------------------------------------------------------------------------------------------------------------------------------------------------------------------------------------------------------------------------------------------------------------------------------------------------------------------------------------------------------------------------------|-----------------------------------|
| This drawing is owned by Dixon Valve & Coupling Co. and shall be returned upon<br>demand. It is loaned on condition that it shall not be copied or reproduced or<br>submitted to others without the owners consent. In accepting it subject to this<br>condition the recipient further agrees that this drawing or any design detail or<br>concept disclosed herein shall not be used in any way detrimental to or in<br>competition with the owner. If the recipient does not agree to the terms of this<br>agreement they shall return this drawing immediately. The information<br>contained in this drawing is subject to change without notice. | THE RIGHT CONNECTION ™            |
|                                                                                                                                                                                                                                                                                                                                                                                                                                                                                                                                                                                                                                                      | TITLE:<br>2" 150# THREADED FLANGE |
|                                                                                                                                                                                                                                                                                                                                                                                                                                                                                                                                                                                                                                                      | MATERIAL: STAINLESS STEEL         |
| DO NOT SCALE THIS DRAWING                                                                                                                                                                                                                                                                                                                                                                                                                                                                                                                                                                                                                            | PART NUMBER: TR200                |