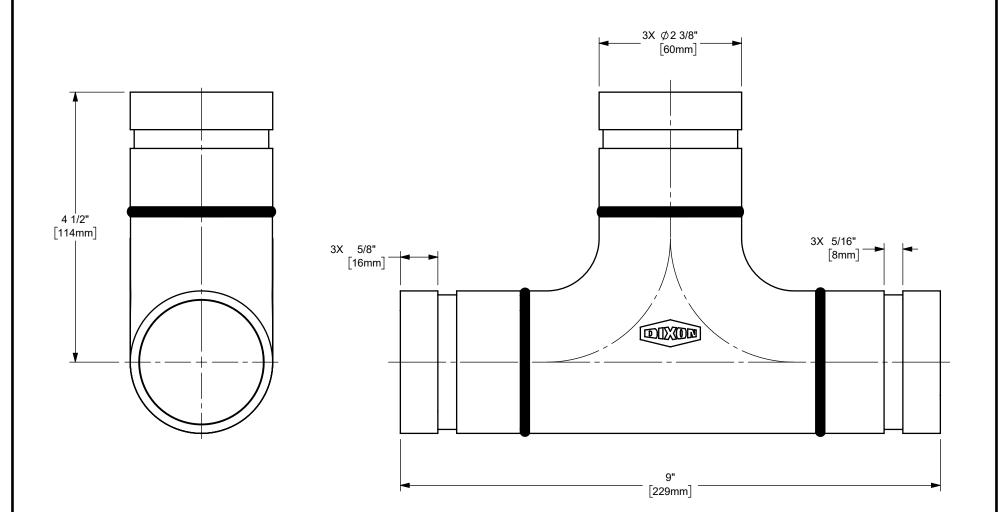

## MATERIAL:

ΠΤLE:

PART NUMBER:

IBER:

DIXON (

**VTR2000** 

STAINLESS STEEL

THE RIGHT CONNECTION ™

2" VICTAULIC GROOVE TEE

U.S.A.