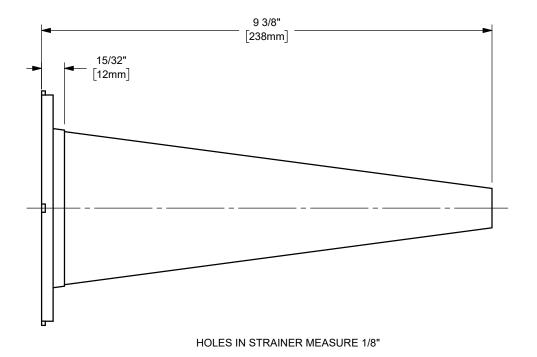

## DIXON U.S.A.

THE RIGHT CONNECTION ™

4" WITCHES HAT STRAINER w/ GASKET

STAINLESS STEEL

PART NUMBER: WH400-A