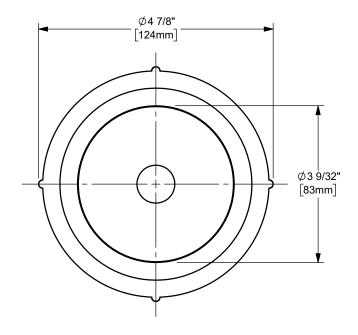

## DIXON U.S.A.

THE RIGHT CONNECTION ™

4" WITCHES HAT STRAINER w/ GASKET

STAINLESS STEEL

PART NUMBER: WH400-A