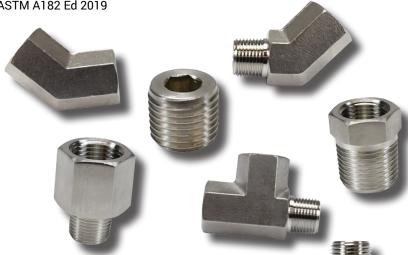

### **Specification**

ASTM A182 Ed 2019

# 316 Stainless Steel Pipe Fittings

371-Series - Female Hex Coupling

375-Series - Female NPTF x Male NPTF Adapter

373-Series - NPT Reducer Hex Bushing

302-Series - 90° NPT Female Pipe Elbow

304-Series - 90° NPT Street Elbow

169-Series - 90° NPT Male Pipe Elbow

306-Series - 45° NPT Street Elbow

308-Series - 45° NPT Female Pipe Elbow

322-Series - NPT Female Tee

328-Series - NPT Male Pipe Tee

326-Series - NPT Street Tee

324-Series - NPT Male Branch Tee

228-Series - NPT Female Pipe Cross

163-Series - Hex Head Plug

219-Series - Hex Socket Plug

For a complete list of parts, descriptions, and sizes, visit dixonvalve.com.

© 2024 DVCC • SSPF 0324

canada.dixonvalve.com