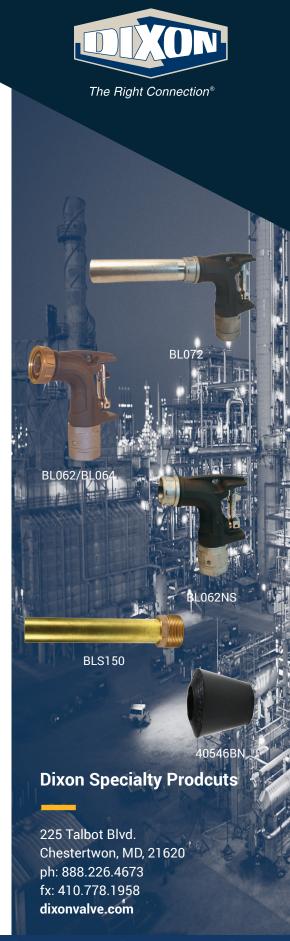

| Part #  | Female NPT Swivel Inlet | Outlet Type           |
|---------|-------------------------|-----------------------|
| BL062   | 1-1/4"                  | quick fill nut        |
| BL066   |                         | 1-1/4" aluminum spout |
| BL066NS |                         | 1-1/4" female NPT     |
| BL068   | 1-1/2"                  | 1-1/4" aluminum spout |
| BL068NS |                         | 1-1/4" female NPT     |
| BL064   |                         | quick fill nut        |
| BL072   |                         | 1-1/2" aluminum spout |
| BL072NS |                         | 1-1/2" female NPT     |
| BL918   |                         | 2" aluminum spout     |
| BL919   | 2"                      | 1-1/2" aluminum spout |

## **Replacement Parts**

| Part #  | Description                                  |  |
|---------|----------------------------------------------|--|
| BLS125  | 1-1/4" MNPT x 1-3/8" brass ball nozzle spout |  |
| BLS150  | 1-1/2" MNPT x 1-3/8" brass ball nozzle spout |  |
| 40546BN | plug for spouts with 1-3/8" OD               |  |