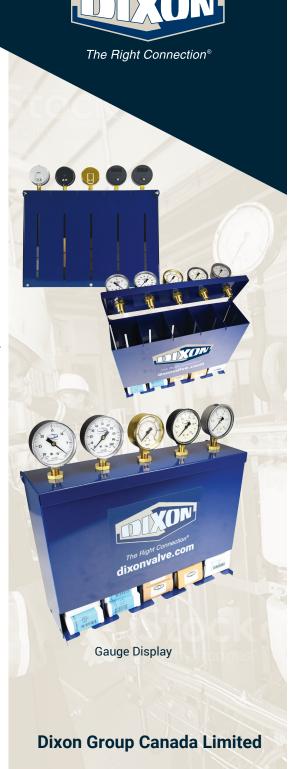

# **Dixon Gauge Display**

Our rugged steel case provides a fresh way to showcase some of your top selling Dixon gauges.

#### Size

• Display dimensions 12" height x 17" length x 5" width

#### **Features**

- Designed for long, reliable service under rugged conditions
- Customizable to fit all 2-1/2" face, 1/4" lower mounted Dixon gauges
- Displays up to 5 gauges with storage for 35
- Complete selection of gauges available on DPL122 pages 344-356; most popular gauges shown here

# **Display**

| Height | Length | Width | Part #                    |
|--------|--------|-------|---------------------------|
| 12"    | 17"    | 5"    | GD-RETAILKIT <sup>1</sup> |

<sup>&</sup>lt;sup>1</sup> Display only, gauges not included