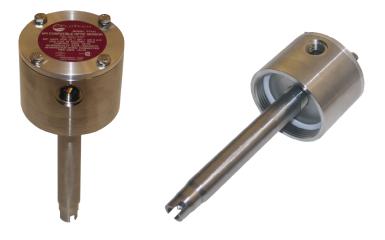

## **Overfill Detection Probes**

## **Specifications**

- 3" female NPS threads are designed to thread to 3" clean-out nipples on DOT 407 tanks
- Standard probe length is 7", but can be lengthened by using 3/4" NPT stainless pipe nipples
- Wetted surfaces available in 316 stainless of PTFE
- Operating temperature: 160°F (71°C)
- · Test pressure: 60 PSI

| Part # | Description                                                         |
|--------|---------------------------------------------------------------------|
| FT100S | 5-wire API optic, 316 stainless, 7" probe only                      |
| FT150S | black and white, 2-wire, thermo-optic, 316 stainless, 7" probe only |
| FT191S | 3" NPS 316 stainless sensor housing only                            |