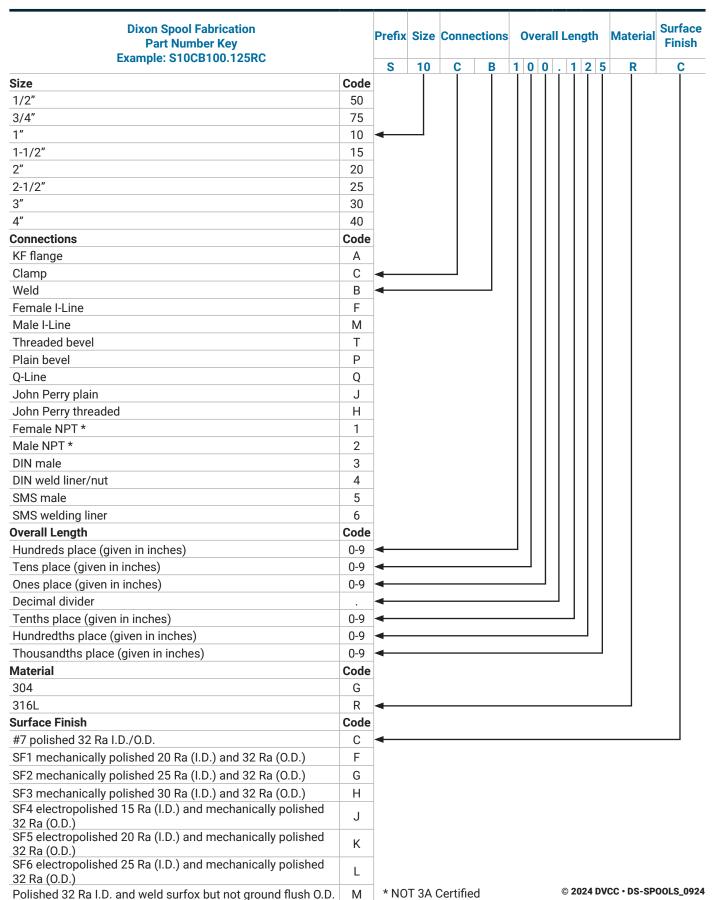

IONS. COMPETITIVE PRICES.**

Sanitary spools are prefabricated lengths of stainless steel tubing with sanitary fittings welded to the ends.

### **Applications**

- Sanitary process lines can be built without having to use on-site fabrication or welding
- OEM skid packages that have predetermined spool specifications:
  - Tube O.D., length, end connections, and finish

#### Sizes

• 1/2" - 4" tube O.D.

#### **Features**

- · Clamp connection, standard
- · Will fabricate to customer drawings
- Customer part number/logo can be laser etched on each spool

#### **Materials**

- · 304 or 316L stainless steel
- Surface finish: 32 Ra I.D./O.D., standard

Most orders ship within 2-3 days after receipt of order

## **Spool End Connections**







## **Dixon Spool Fabrication - Part Number Key**