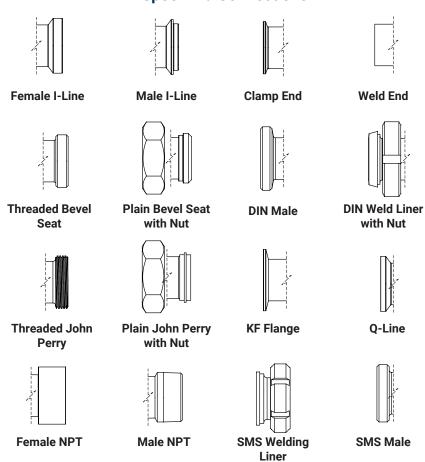

# **Sanitary Spools**

## **CUSTOM SOLUTIONS. COMPETITIVE PRICES.**

Sanitary spools are prefabricated lengths of stainless steel tubing with sanitary fittings welded to the ends.

### **Applications**

- Sanitary process lines can be built without having to use on-site fabrication or welding
- OEM skid packages that have predetermined spool specifications:
  - Tube O.D., length, end connections, and finish

#### Sizes

• 1/2" - 4" tube O.D.

#### **Features**

- · Clamp connection, standard
- · Will fabricate to customer drawings
- Customer part number/logo can be laser etched on each spool

#### **Materials**

- · 304 or 316L stainless steel
- Surface finish: 32 Ra I.D./O.D., standard

Most orders ship within 2-3 days after receipt of order

## **Spool End Connections**







## **Dixon Spool Fabrication - Part Number Key**