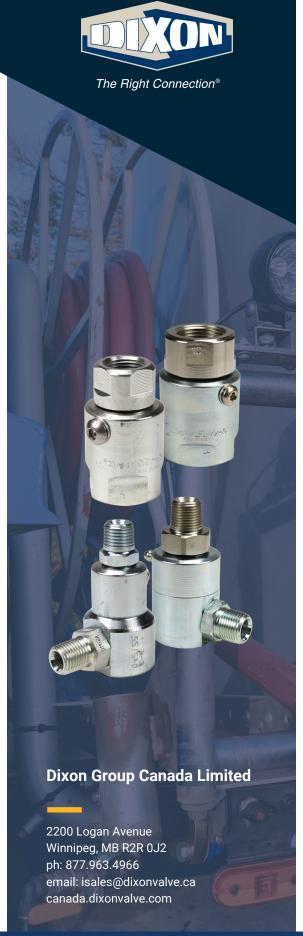

# **Super Swivels®**

#### Size

• 1/8" to 2-1/2"

## **Features**

- Inline and 90° single plane live swivels, other options include dual plane and extra heavy duty
- · Compact design fits in tight areas
- · Reduces risk of hose twisting and kinking
- · Provides minimal friction allowing free movement of hoses and piping
- · Connect directly to hose lines without adapters
- Interchangeable with Parker (PS), Aeroquip, and Hydraulics Inc.
- · Rebuild kits available

#### **Materials**

- · Zinc plated carbon steel
- · Other material options upon request:
  - Nickel plated carbon steel
  - 304 and 440c stainless steel (pipe thread only)
- · Seal: standard FKM
- · Other seal options: nitrile rubber, EPR, neoprene