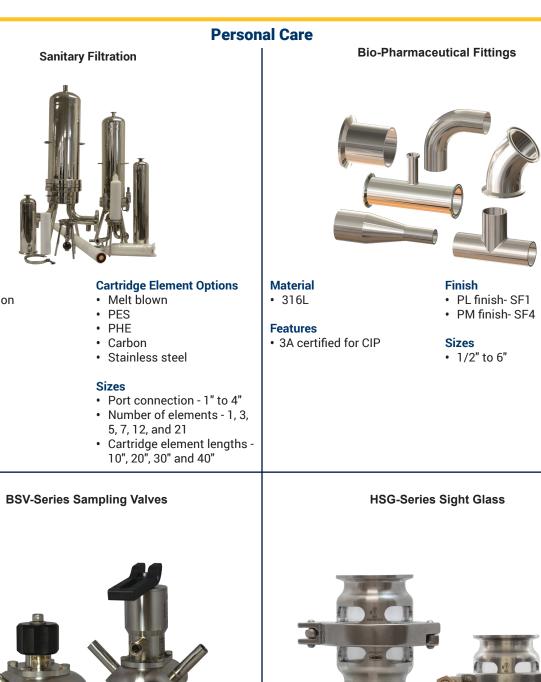

<br>ADIO-Series<br>ADIO-Series<br>ADIO-Series<br>ADIO-Series<br>ADIO-Series<br>ADIO-Series<br>ADIO-Series<br>ADIO-Series<br>ADIO-Series<br>ADIO-Series<br>ADIO-Series<br>ADIO-Series<br>ADIO-Series<br>ADIO-Series<br>ADIO-Series<br>ADIO-Series<br>ADIO-Series<br>ADIO-Series<br>ADIO-Series<br>ADIO-Series<br>ADIO-Series<br>ADIO-Series<br>ADIO-Series<br>ADIO-Series<br>ADIO-Series<br>ADIO-Series<br>ADIO-Series<br>ADIO-Series<br>ADIO-Series<br>ADIO-Series<br>ADIO-Series<br>ADIO-Series<br>ADIO-Series<br>ADIO-Series<br>ADIO-Series<br>ADIO-Series<br>ADIO-Series<br>ADIO-Series<br>ADIO-Series<br>ADIO-Series<br>ADIO-Series<br>ADIO-Series<br>ADIO-Series<br>AD | Number       Number         Sizes       Number         Number       Number |

877.963.4966 • canada.dixonvalve.com

Dixon Group Canada Limited





# **Applications**

Liquid filtration

#### Materials

• 316L



## Application

· Aseptic sampling

## Material

• 316L

#### Features

- Valve body from solid bar · Manual override on
- actuated valve
- · 3A and EHEDG certified · CIP certified

#### Size

• 13mm x 1.5mm



## Application

· View products and fluids

#### **Materials**

- Body: 316L stainless steel
- Sight glass: polycarbonate
- · Gaskets: PTFE, EPDM, or FKM

#### Features

- Higher pressure ranges than other sight glasses
- · Easy assembly and disassembly
- 3A certified for CIP

#### Sizes

- Single pin clamp: 1" 6", EPDM or FKM gasket
- Bolted clamp: 1/2" 6", PTFE gasket



# **Dixon Group Canada Limited**

2200 Logan Avenue, Winnipeg, MB R2R 0J2 Phone: 877.963.4966 E-mail: isales@dixonvalve.ca

connect with us on

©