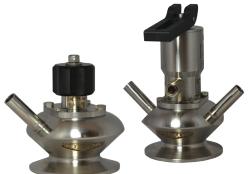

## Application

· Aseptic sampling

## Material

• 316L

#### Features

- Valve body from solid bar · Manual override on
- actuated valve
- · 3A and EHEDG certified · CIP certified

#### Size

• 13mm x 1.5mm