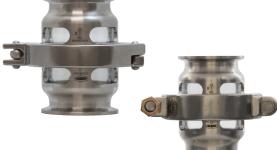

## Application

· View products and fluids

#### **Materials**

- Body: 316L stainless steel
- Sight glass: polycarbonate
- · Gaskets: PTFE, EPDM, or FKM

#### Features

- Higher pressure ranges than other sight glasses
- · Easy assembly and disassembly
- 3A certified for CIP

#### Sizes

- Single pin clamp: 1" 6", EPDM or FKM gasket
- Bolted clamp: 1/2" 6", PTFE gasket