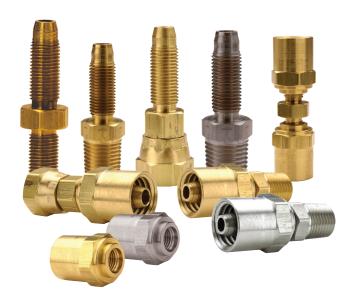

#### **Reusable Fittings**

180 Ferrule

180-SS Ferrule - Stainless Steel

182 Male Stem

182-SS Male Stem- Stainless Steel

183 Reusable Set - Ferrule and Male Stem

183-SS Reusable Set - Ferrule and Male Stem Stainless

Steel

184 Female Swivel Stem

185 Reusable Set - Ferrule and Female Swivel Stem

186 Hose Splicer

187 Hose Splicer Set (ferrules and splicer)