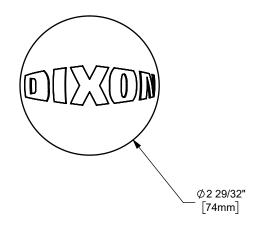

## DIXON [

U.S.A.

THE RIGHT CONNECTION ™

BALL HANDLE

MATERIAL:

ALUMINUM

DO NOT SCALE THIS DRAWING

PART NUMBER:

100BHAN-AL

dixonvalve.com