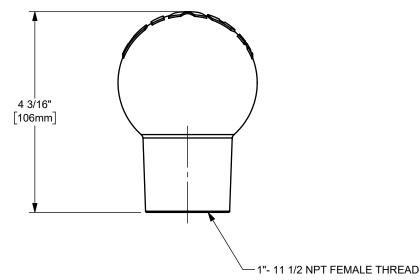

## DIXON [

U.S.A.

THE RIGHT CONNECTION ™

BALL HANDLE

MATERIAL:

ALUMINUM

DO NOT SCALE THIS DRAWING

PART NUMBER:

100BHAN-AL

dixonvalve.com