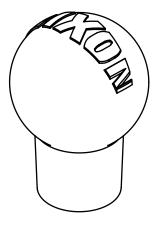

## DIXON [

U.S.A.

THE RIGHT CONNECTION ™

BALL HANDLE

MATERIAL:

ALUMINUM

DO NOT SCALE THIS DRAWING

PART NUMBER:

100BHAN-AL

dixonvalve.com