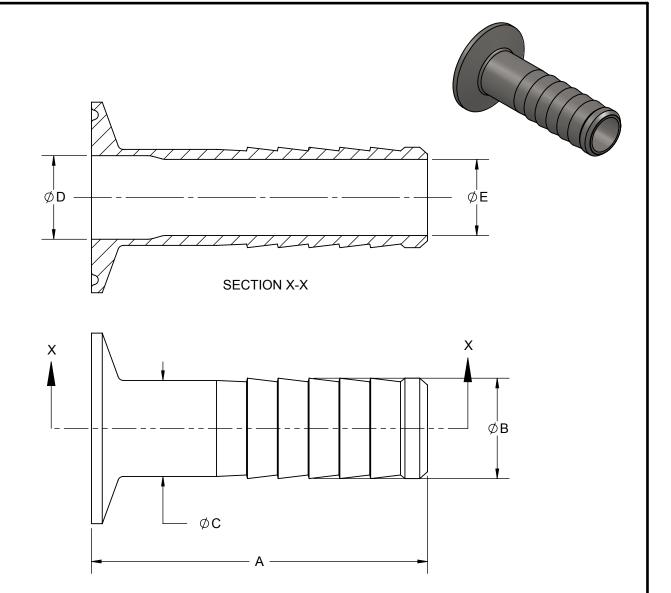

| SIZE                                                                                         | Α                                                                    | В                                                                    | С     |
|----------------------------------------------------------------------------------------------|----------------------------------------------------------------------|----------------------------------------------------------------------|-------|
| 1" - IN                                                                                      | 3.50                                                                 | 1.05                                                                 | 1.00  |
| 1" - MM                                                                                      | 88.9                                                                 | 26.5                                                                 | 25.4  |
| 1.5" - IN                                                                                    | 5.00                                                                 | 1.55                                                                 | 1.50  |
| 1.5" - MM                                                                                    | 127.0                                                                | 39.2                                                                 | 38.1  |
| 2" - IN                                                                                      | 5.00                                                                 | 2.05                                                                 | 2.00  |
| 2" - MM                                                                                      | 127.0                                                                | 51.9                                                                 | 50.8  |
| 2.5" - IN                                                                                    | 5.50                                                                 | 2.55                                                                 | 2.50  |
| 2.5" - MM                                                                                    | 139.7                                                                | 64.6                                                                 | 63.5  |
| 3" - IN                                                                                      | 5.50                                                                 | 3.05                                                                 | 3.00  |
| 3" - MM                                                                                      | 139.7                                                                | 77.3                                                                 | 76.2  |
| 4" - IN                                                                                      | 5.50                                                                 | 4.05                                                                 | 4.00  |
| 4" - MM                                                                                      | 139.7                                                                | 102.7                                                                | 101.6 |
|                                                                                              |                                                                      |                                                                      |       |
| SIZE                                                                                         | D                                                                    | Е                                                                    |       |
| SIZE<br>1" - IN                                                                              | <b>D</b> 0.87                                                        | <b>E</b><br>0.79                                                     |       |
|                                                                                              |                                                                      |                                                                      |       |
| 1" - IN                                                                                      | 0.87                                                                 | 0.79                                                                 |       |
| 1" - IN<br>1" - MM                                                                           | 0.87<br>22.1                                                         | 0.79<br>20.1                                                         |       |
| 1" - IN<br>1" - MM<br>1.5" - IN                                                              | 0.87<br>22.1<br>1.37                                                 | 0.79<br>20.1<br>1.29                                                 |       |
| 1" - IN<br>1" - MM<br>1.5" - IN<br>1.5" - MM                                                 | 0.87<br>22.1<br>1.37<br>34.8                                         | 0.79<br>20.1<br>1.29<br>32.8                                         |       |
| 1" - IN<br>1" - MM<br>1.5" - IN<br>1.5" - MM<br>2" - IN                                      | 0.87<br>22.1<br>1.37<br>34.8<br>1.87                                 | 0.79<br>20.1<br>1.29<br>32.8<br>1.79                                 |       |
| 1" - IN<br>1" - MM<br>1.5" - IN<br>1.5" - MM<br>2" - IN                                      | 0.87<br>22.1<br>1.37<br>34.8<br>1.87<br>47.5                         | 0.79<br>20.1<br>1.29<br>32.8<br>1.79<br>45.5                         |       |
| 1" - IN<br>1" - MM<br>1.5" - IN<br>1.5" - MM<br>2" - IN<br>2" - MM<br>2.5" - IN              | 0.87<br>22.1<br>1.37<br>34.8<br>1.87<br>47.5<br>2.37                 | 0.79<br>20.1<br>1.29<br>32.8<br>1.79<br>45.5<br>2.29                 |       |
| 1" - IN<br>1" - MM<br>1.5" - IN<br>1.5" - MM<br>2" - IN<br>2" - MM<br>2.5" - IN              | 0.87<br>22.1<br>1.37<br>34.8<br>1.87<br>47.5<br>2.37<br>60.2         | 0.79<br>20.1<br>1.29<br>32.8<br>1.79<br>45.5<br>2.29<br>58.2         |       |
| 1" - IN<br>1" - MM<br>1.5" - IN<br>1.5" - MM<br>2" - IN<br>2" - MM<br>2.5" - IN<br>2.5" - IN | 0.87<br>22.1<br>1.37<br>34.8<br>1.87<br>47.5<br>2.37<br>60.2<br>2.87 | 0.79<br>20.1<br>1.29<br>32.8<br>1.79<br>45.5<br>2.29<br>58.2<br>2.79 |       |