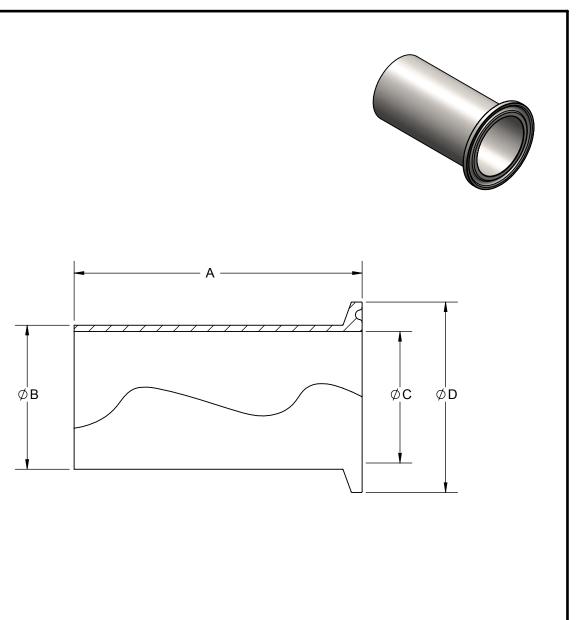

| SIZE      | А     | В     | C     | D                   |
|-----------|-------|-------|-------|---------------------|
| 1" - IN   | 3.00  | 1.00  | 0.87  | 1.98                |
| 1" - MM   | 76.2  | 25.4  | 22.1  | 50.4                |
| 1.5" - IN | 3.00  | 1.50  | 1.37  | 1.98                |
| 1.5" - MM | 76.2  | 38.1  | 34.8  | 50.4                |
| 2" - IN   | 3.00  | 2.00  | 1.87  | 2.52                |
| 2" - MM   | 76.2  | 50.8  | 47.5  | 63.9                |
| 2.5" - IN | 3.00  | 2.50  | 2.37  | 3.05                |
| 2.5" - MM | 76.2  | 63.5  | 60.2  | 77.4                |
| 3" - IN   | 4.00  | 3.00  | 2.87  | 3. <mark>5</mark> 8 |
| 3" - MM   | 101.6 | 76.2  | 72.9  | 90.9                |
| 4" - IN   | 4.00  | 4.00  | 3.83  | 4.68                |
| 4" - MM   | 101.6 | 101.6 | 97.4  | 118.9               |
| 6" - IN   | 6.00  | 6.00  | 5.78  | 6.56                |
| 6" - MM   | 152.4 | 152.4 | 146.9 | 166.7               |
| 8" - IN   | 6.00  | 8.00  | 7.78  | 8.60                |
| 8" - MM   | 152.4 | 203.2 | 197.7 | 218.5               |
| 10" - IN  | 6.00  | 10.00 | 9.76  | 10.57               |
| 10" - MM  | 152.4 | 254.0 | 247.9 | 268.5               |
| 12" - IN  | 6.00  | 12.00 | 11.76 | 12.57               |
| 12" - MM  | 152.4 | 304.8 | 298.7 | 319.3               |