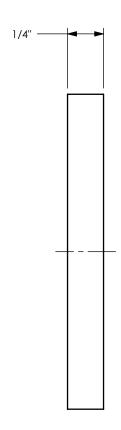

TITLE:

THE RIGHT CONNECTION ™

U.S.A.

11/2" PTFE CAM AND GROOVE GASKET

MATERIAL: PART NUMBER:

PTFE (TFE) ENVELOPE WITH BUNA-N FILLER

DO NOT SCALE THIS DRAWING

150-G-TF