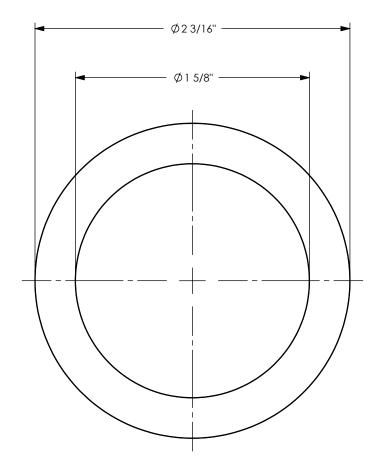

TITLE:

THE RIGHT CONNECTION ™

U.S.A.

11/2" PTFE CAM AND GROOVE GASKET

MATERIAL: PART NUMBER:

PTFE (TFE) ENVELOPE WITH BUNA-N FILLER

DO NOT SCALE THIS DRAWING

150-G-TF