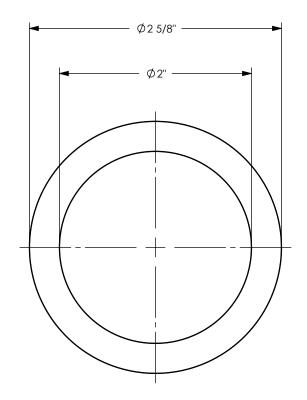

THE RIGHT CONNECTION ™

DIXON [

TITLE:

2" PTFE CAM AND GROOVE GASKET

U.S.A.

MATERIAL:

PART NUMBER:

PTFE (TFE) ENVELOPE WITH FKM FILLER