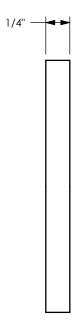

THE RIGHT CONNECTION ™

DIXON [

TITLE:

2" PTFE CAM AND GROOVE GASKET

U.S.A.

MATERIAL:

PART NUMBER:

PTFE (TFE) ENVELOPE WITH FKM FILLER