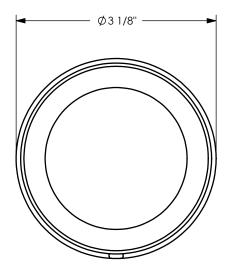

TITLE:

DIXON [ U.S.A.

THE RIGHT CONNECTION ™

MATERIAL:

2 ½" DIXON TYPE E ADAPTER x HOSE SHANK

PART NUMBER:

**BRASS** 

DO NOT SCALE THIS DRAWING

250-E-BR