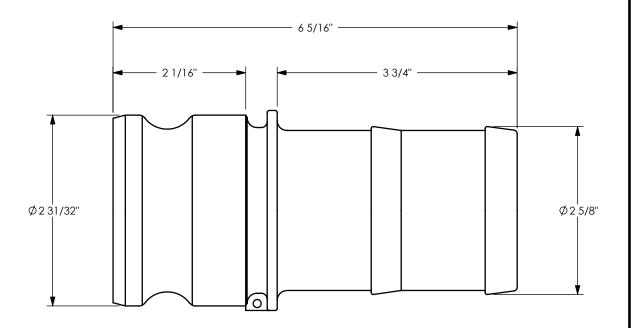

TITLE:

DIXON [ U.S.A.

THE RIGHT CONNECTION ™

MATERIAL:

2 ½" DIXON TYPE E ADAPTER x HOSE SHANK

PART NUMBER:

**BRASS** 

DO NOT SCALE THIS DRAWING

250-E-BR