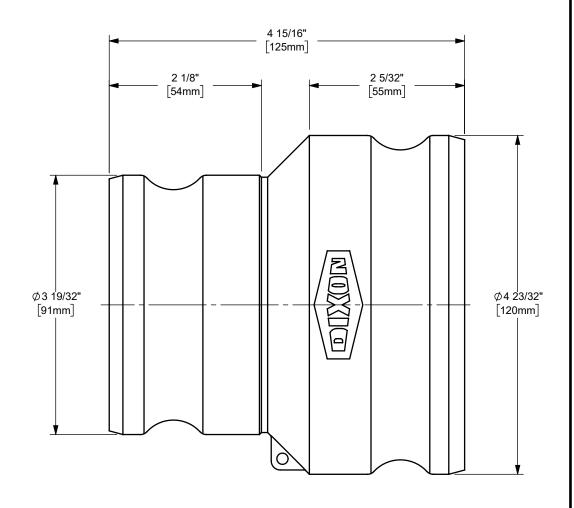

DO NOT SCALE THIS DRAWING

MATERIAL:

DIXON U.S.A.

THE RIGHT CONNECTION  $^{\mathsf{TM}}$ 

3" DIXON / BOSS LOCK ADAPTER x 4" ADAPTER CAM AND GROOVE FITTING

CAM AND GROOVE FITTING
ALUMINUM

PART NUMBER:

3040-AA-AL