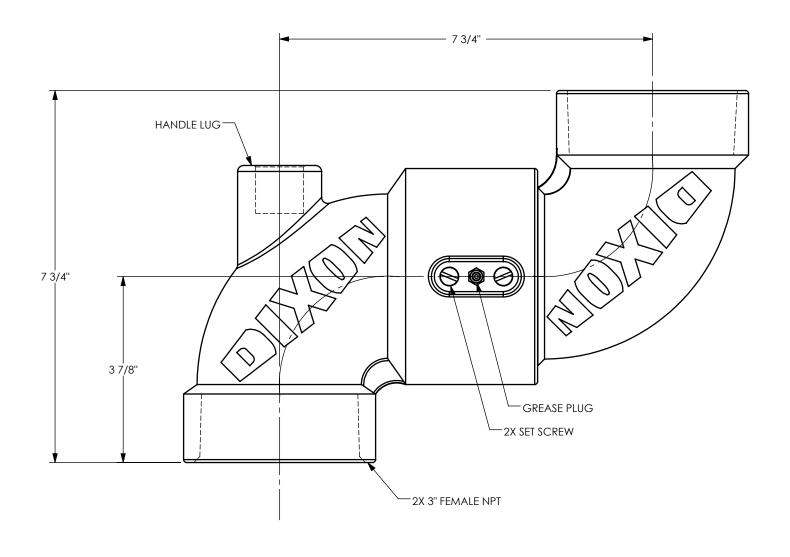

DIXON [

U.S.A.

TITLE:

MATERIAL:

3" STYLE 40 FEMALE NPT X FEMALE NPT
ALUMINUM

PART NUMBER:

340FXFAL

DO NOT SCALE THIS DRAWING