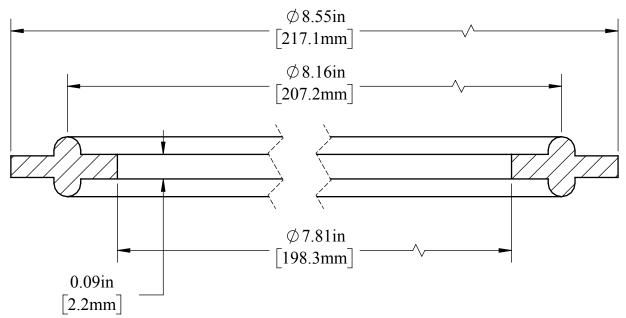

NOTES: FERRULES WILL BE 0.065" APART WHEN GASKET IS COMPRESSED





## PROPRIETARY AND CONFIDENTIAL

This drawing is owned by Dixon Valve & Coupling Co. and shall be returned upon demand. It is loaned on condition that it shall not be copied or reproduced or submitted to others without the owners consent. In accepting it subject to this condition the recipient further agrees that this drawing or any design detail or concept disclosed herein shall not be used in any way detrimental to or in competition with the owner. If the recipent does not agree to the terms of this agreement they shall return this drawing immediately. The information contained in this drawing is subject to change without notice.



THE RIGHT CONNECTION  $^{\mathsf{TM}}$ 

DESCRIPTION:

CLAMP GASKET FOR TUBE SIZED CONNECTIONS

MATERIAL(S):

DO NOT SCALE THIS DRAWING

PART NUMBER:

40