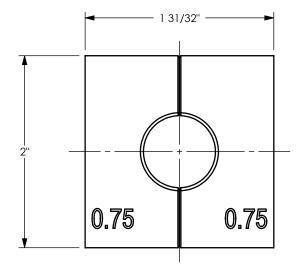

HOSE OD/FINISHED CRIMP DIMENSION: 3/4"

## PROPRIETARY AND CONFIDENTIAL DIXON [ U.S.A. This drawing is owned by Dixon Valve & Coupling Co. and shall be returned upon THE RIGHT CONNECTION ™ demand. It is loaned on condition that it shall not be copied or reproduced or submitted to others without the owners consent. In accepting it subject to this TITLE: condition the recipient further agrees that this drawing or any design detail or concept disclosed herein shall not be used in any way detrimental to or in 860 HOSE CRIMPER REPLACEMENT DIES competition with the owner. If the recipent does not agree to the terms of this agreement they shall return this drawing immediately. The information contained in this drawing is subject to change without notice. MATERIAL: STEEL PART NUMBER: 861-24 DO NOT SCALE THIS DRAWING