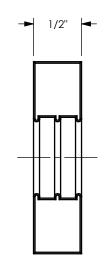

HOSE OD/FINISHED CRIMP DIMENSION: 3/4"

## PROPRIETARY AND CONFIDENTIAL DIXON [ U.S.A. This drawing is owned by Dixon Valve & Coupling Co. and shall be returned upon THE RIGHT CONNECTION ™ demand. It is loaned on condition that it shall not be copied or reproduced or submitted to others without the owners consent. In accepting it subject to this TITLE: condition the recipient further agrees that this drawing or any design detail or concept disclosed herein shall not be used in any way detrimental to or in 860 HOSE CRIMPER REPLACEMENT DIES competition with the owner. If the recipent does not agree to the terms of this agreement they shall return this drawing immediately. The information contained in this drawing is subject to change without notice. MATERIAL: STEEL PART NUMBER: 861-24 DO NOT SCALE THIS DRAWING