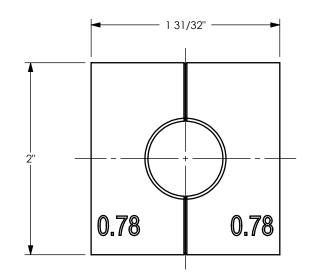

HOSE OD/FINISHED CRIMP DIMENSION: 25/32"

| DO NOT SCALE THIS DRAWING                                                                                                                                                                                                                         | PART NUMBER: 861-25                         |
|---------------------------------------------------------------------------------------------------------------------------------------------------------------------------------------------------------------------------------------------------|---------------------------------------------|
| energia esta de la contra de la c                                                                                                                                   | MATERIAL: STEEL                             |
| condition the recipient further agrees that this drawing or any design detail or<br>concept disclosed herein shall not be used in any way detrimental to or in<br>competition with the owner. If the recipent does not agree to the terms of this | TITLE:<br>860 HOSE CRIMPER REPLACEMENT DIES |
|                                                                                                                                                                                                                                                   | THE RIGHT CONNECTION ™                      |
| PROPRIETARY AND CONFIDENTIAL                                                                                                                                                                                                                      | DIXON U.S.A.                                |