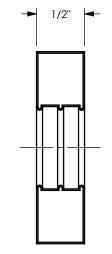

HOSE OD/FINISHED CRIMP DIMENSION: 25/32"

| DO NOT SCALE THIS DRAWING                                                                                                                                                                                                                         | PART NUMBER: 861-25                         |
|---------------------------------------------------------------------------------------------------------------------------------------------------------------------------------------------------------------------------------------------------|---------------------------------------------|
| energia esta de la contra de la c                                                                                                                                   | MATERIAL: STEEL                             |
| condition the recipient further agrees that this drawing or any design detail or<br>concept disclosed herein shall not be used in any way detrimental to or in<br>competition with the owner. If the recipent does not agree to the terms of this | TITLE:<br>860 HOSE CRIMPER REPLACEMENT DIES |
|                                                                                                                                                                                                                                                   | THE RIGHT CONNECTION ™                      |
| PROPRIETARY AND CONFIDENTIAL                                                                                                                                                                                                                      | DIXON U.S.A.                                |