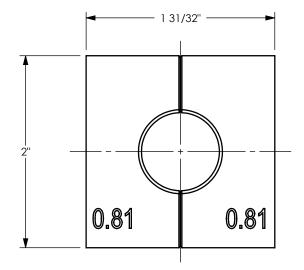

HOSE OD/FINISHED CRIMP DIMENSION: 13/16"

PROPRIETARY AND CONFIDENTIAL DIXON [ U.S.A. This drawing is owned by Dixon Valve & Coupling Co. and shall be returned upon THE RIGHT CONNECTION ™ demand. It is loaned on condition that it shall not be copied or reproduced or submitted to others without the owners consent. In accepting it subject to this TITLE: condition the recipient further agrees that this drawing or any design detail or concept disclosed herein shall not be used in any way detrimental to or in 860 HOSE CRIMPER REPLACEMENT DIES competition with the owner. If the recipent does not agree to the terms of this agreement they shall return this drawing immediately. The information contained in this drawing is subject to change without notice. MATERIAL: STEEL PART NUMBER: 861-26 DO NOT SCALE THIS DRAWING