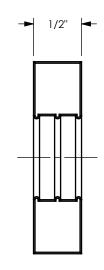

HOSE OD/FINISHED CRIMP DIMENSION: 13/16"

PROPRIETARY AND CONFIDENTIAL DIXON [ U.S.A. This drawing is owned by Dixon Valve & Coupling Co. and shall be returned upon THE RIGHT CONNECTION ™ demand. It is loaned on condition that it shall not be copied or reproduced or submitted to others without the owners consent. In accepting it subject to this TITLE: condition the recipient further agrees that this drawing or any design detail or concept disclosed herein shall not be used in any way detrimental to or in 860 HOSE CRIMPER REPLACEMENT DIES competition with the owner. If the recipent does not agree to the terms of this agreement they shall return this drawing immediately. The information contained in this drawing is subject to change without notice. MATERIAL: STEEL PART NUMBER: 861-26 DO NOT SCALE THIS DRAWING