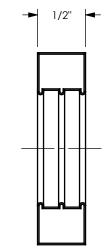

HOSE OD/FINISHED CRIMP DIMENSION: 1-1/8"

| PROPRIETARY AND CONFIDENTIAL<br>This drawing is owned by Dixon Valve & Coupling Co. and shall be returned upon<br>demand. It is loaned on condition that it shall not be copied or reproduced or<br>submitted to others without the owners consent. In accepting it subject to this<br>concept disclosed herein shall not be used in any way detrimental to or in<br>competitions with the owner. If the recipent does not agree to the terms of this<br>agreement they shall return this drawing immediately. The information<br>contained in this drawing is subject to change without notice. | DIXON ↓ U.S.A.<br>THE RIGHT CONNECTION ™          |
|--------------------------------------------------------------------------------------------------------------------------------------------------------------------------------------------------------------------------------------------------------------------------------------------------------------------------------------------------------------------------------------------------------------------------------------------------------------------------------------------------------------------------------------------------------------------------------------------------|---------------------------------------------------|
|                                                                                                                                                                                                                                                                                                                                                                                                                                                                                                                                                                                                  | 860 HOSE CRIMPER REPLACEMENT DIES MATERIAL: STFFI |
| DO NOT SCALE THIS DRAWING                                                                                                                                                                                                                                                                                                                                                                                                                                                                                                                                                                        | PART NUMBER: 861-36                               |