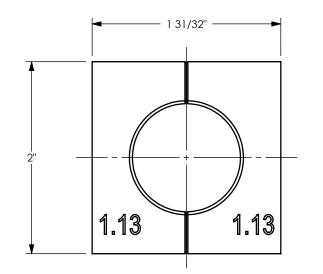

HOSE OD/FINISHED CRIMP DIMENSION: 1-1/8"

| PROPRIETARY AND CONFIDENTIAL<br>This drawing is owned by Dixon Valve & Coupling Co. and shall be returned upon<br>demand. It is loaned on condition that it shall not be copied or reproduced or<br>submitted to others without the owners consent. In accepting it subject to this<br>concept disclosed herein shall not be used in any way detrimental to or in<br>competitions with the owner. If the recipent does not agree to the terms of this<br>agreement they shall return this drawing immediately. The information<br>contained in this drawing is subject to change without notice. | DIXON ↓ U.S.A.<br>THE RIGHT CONNECTION ™          |
|--------------------------------------------------------------------------------------------------------------------------------------------------------------------------------------------------------------------------------------------------------------------------------------------------------------------------------------------------------------------------------------------------------------------------------------------------------------------------------------------------------------------------------------------------------------------------------------------------|---------------------------------------------------|
|                                                                                                                                                                                                                                                                                                                                                                                                                                                                                                                                                                                                  | 860 HOSE CRIMPER REPLACEMENT DIES MATERIAL: STFFI |
| DO NOT SCALE THIS DRAWING                                                                                                                                                                                                                                                                                                                                                                                                                                                                                                                                                                        | PART NUMBER: 861-36                               |