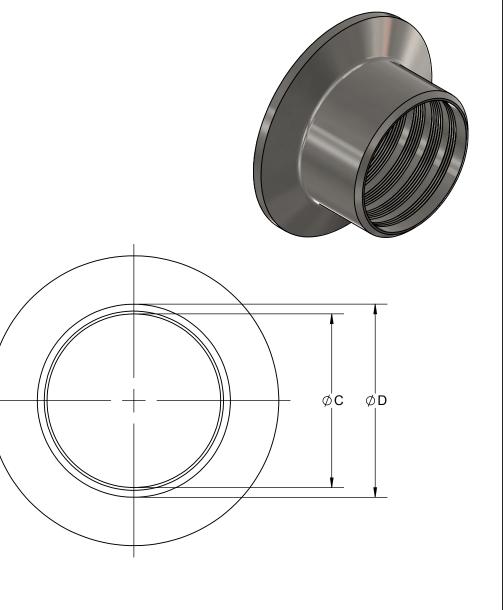

NOT FOR USE WITH 13MHP BOLTED CLAMPS This drawing is owned by Dixon Valve & Coupling Co. and shall be returned upon demand. It is loaned on condition that it shall not be copied or reproduced or submitted to others without the owners consent. In accepting it subject to this condition the recipient further agrees that this drawing or any design detail or concept disclosed herein shall not be used in any way detrimental to or in competition with the owner. If the recipient does not agree to the terms of this agreement they shall return this drawing immediately. The information contained in this drawing is subject to change without notice.

PROPRIETARY AND CONFIDENTIAL

DO NOT SCALE THIS DRAWING

THE RIGHT CONNECTION ™ ION: REDUCING ROLL-ON FERRULE FOR EXPANDING

U.S.A.

DIXON [

DESCRIPT