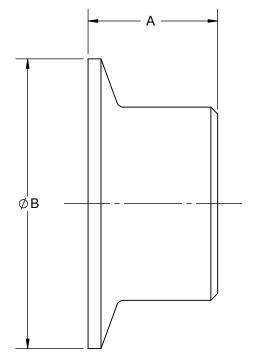

NOT FOR USE WITH 13MHP BOLTED CLAMPS This drawing is owned by Dixon Valve & Coupling Co. and shall be returned upon demand. It is loaned on condition that it shall not be copied or reproduced or submitted to others without the owners consent. In accepting it subject to this condition the recipient further agrees that this drawing or any design detail or concept disclosed herein shall not be used in any way detrimental to or in competition with the owner. If the recipient does not agree to the terms of this agreement they shall return this drawing immediately. The information contained in this drawing is subject to change without notice.

PROPRIETARY AND CONFIDENTIAL

DO NOT SCALE THIS DRAWING

THE RIGHT CONNECTION ™ ION: REDUCING ROLL-ON FERRULE FOR EXPANDING

U.S.A.

DIXON [

DESCRI