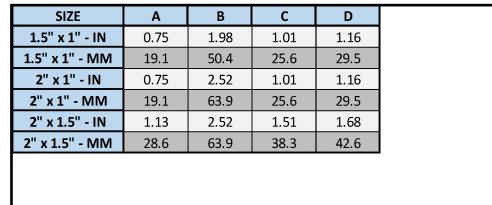

NOT FOR USE WITH 13MHP BOLTED CLAMPS This drawing is owned by Dixon Valve & Coupling Co. and shall be returned upon demand. It is loaned on condition that it shall not be copied or reproduced or submitted to others without the owners consent. In accepting it subject to this condition the recipient further agrees that this drawing or any design detail or concept disclosed herein shall not be used in any way detrimental to or in competition with the owner. If the recipient does not agree to the terms of this agreement they shall return this drawing immediately. The information contained in this drawing is subject to change without notice.

PROPRIETARY AND CONFIDENTIAL

DO NOT SCALE THIS DRAWING

THE RIGHT CONNECTION ™ ION: REDUCING ROLL-ON FERRULE FOR EXPANDING

U.S.A.

DIXON [

DESC