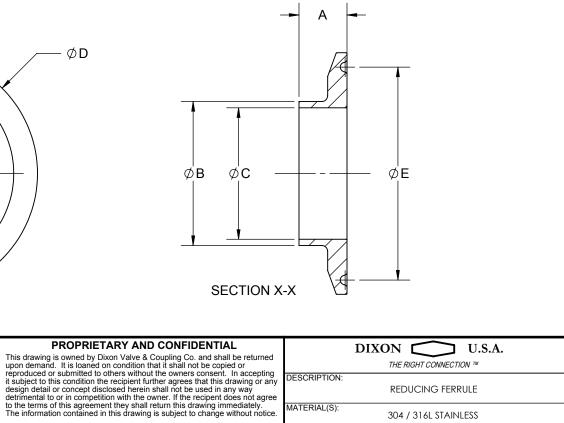

| SIZE             | Α    | В    | С    | D     | E     |
|------------------|------|------|------|-------|-------|
| 2" x 1" - IN     | 0.50 | 1.00 | 0.87 | 2.52  | 2.22  |
| 2" x 1" - MM     | 12.7 | 25.4 | 22.1 | 63.9  | 56.3  |
| 2.5" x 1.5" - IN | 0.50 | 1.50 | 1.37 | 3.05  | 2.78  |
| 2.5" x 1.5" - MM | 12.7 | 38.1 | 34.8 | 77.4  | 70.6  |
| 2.5" x 2" - IN   | 0.50 | 2.00 | 1.87 | 3.05  | 2.78  |
| 2.5" x 2" - MM   | 12.7 | 50.8 | 47.5 | 77.4  | 70.6  |
| 3" x 2" - IN     | 0.50 | 2.00 | 1.87 | 3.58  | 3.34  |
| 3" x 2" - MM     | 12.7 | 50.8 | 47.5 | 90.9  | 84.9  |
| 3" x 2.5" - IN   | 0.50 | 2.50 | 2.37 | 3.58  | 3.28  |
| 3" x 2.5" - MM   | 12.7 | 63.5 | 60.2 | 90.9  | 83.3  |
| 4" x 3" - IN     | 0.63 | 3.00 | 2.87 | 4.68  | 4.34  |
| 4" x 3" - MM     | 15.9 | 76.2 | 72.9 | 118.9 | 110.3 |