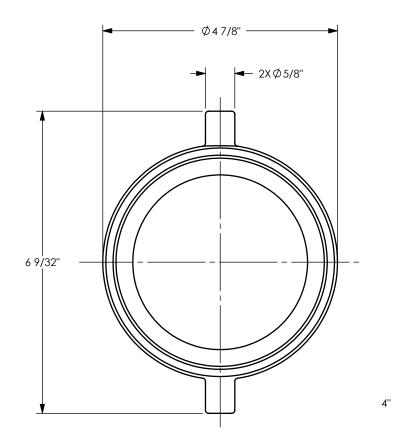

DIXON [

U.S.A.

THE RIGHT CONNECTION ™

....

TITLE:

4" KING SHORT SHANK SUCTION COUPLING

MATERIAL:

PART NUMBER:

ALUMINUM SHANK WITH BRASS NUT

DO NOT SCALE THIS DRAWING

**FAB400**