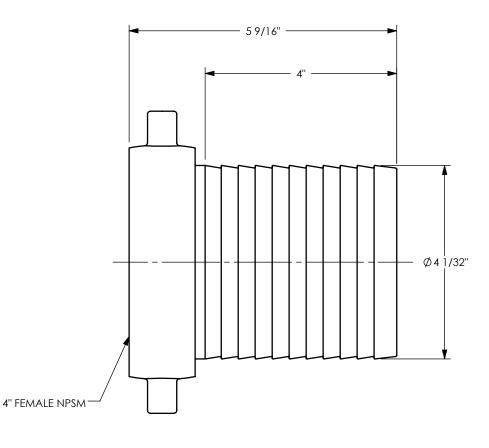

DIXON [

U.S.A.

THE RIGHT CONNECTION ™

....

TITLE:

4" KING SHORT SHANK SUCTION COUPLING

MATERIAL:

PART NUMBER:

ALUMINUM SHANK WITH BRASS NUT

DO NOT SCALE THIS DRAWING

**FAB400**