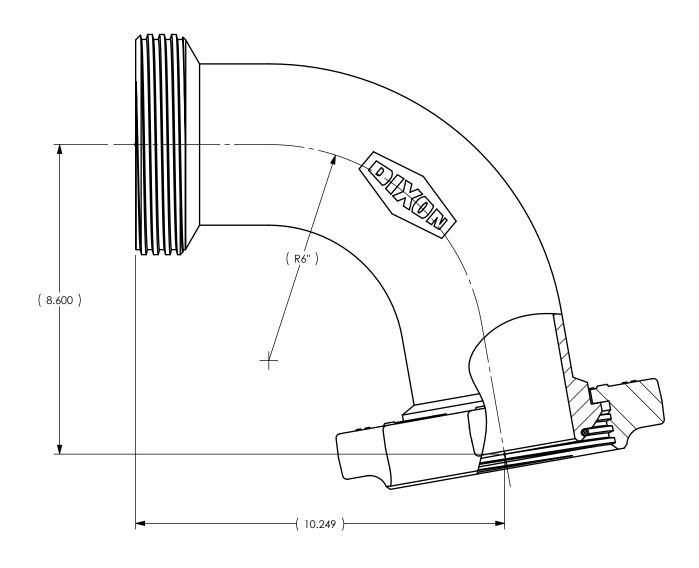

U.S.A.

THE RIGHT CONNECTION ™

TITLE:

4" FIG. 206 MALE X FEMALE HAMMER UNION 80° ELBOW
with BUNA O-RING AND REPAIR NUT

MATERIAL:

IRON ELBOW with STEEL NUT

DO NOT SCALE THIS DRAWING

PART NUMBER:

**HUMF20640080**