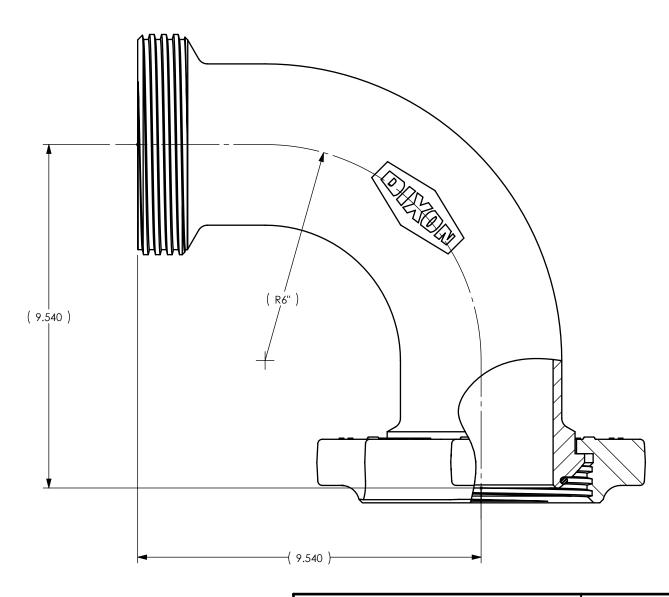

TITLE: 4"

THE RIGHT CONNECTION ™

4" FIG. 206 MALE x FEMALE HAMMER UNION 90° SHORT ELBOW with BUNA O-RING AND REPAIR NUT

DIXON [

MATERIAL:

WIIII BONA O-KING AND KEFAIK NOT

U.S.A.

PART NUMBER:

IRON ELBOW with STEEL NUT

DO NOT SCALE THIS DRAWING

HUMF20640090